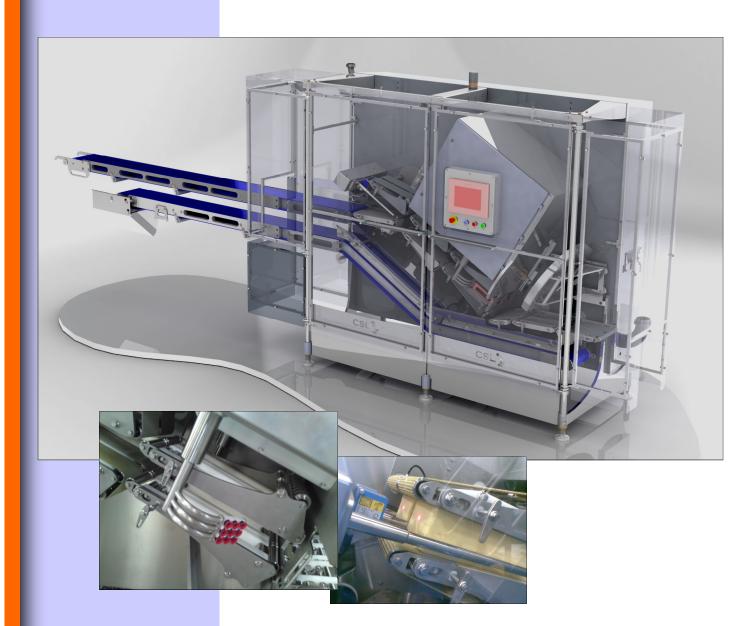

## **CSL 15000 CONTINUOUS SLICER**

Smart Log Loading to maximize slicing time

Up to 160 stacks per minute

Inline Design Slice Line Manager not required

Quick release components for easy wash down access

## Advanced High-Speed Slicer with continuous Log Feed

- · Continuous slicing with minimal log reload times
- Built-in weight control feature in conjunction with Checkweigher
- Complete stack function for maximum yield
- · Designed with low-level off-cut and crumb conveyor
- Single or Dual Lane Configuration
- Small Machine Footprint
- Open and accessible Bulk Head Design
- Intuitive Touch Screen operation with recipe settings
- Safety Guarding to AS/NZS 4024 CAT3