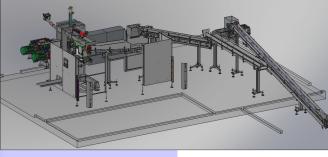

## **CSL 18000 CHEESE REFORMING SYSTEM**

Reforming Cheese into standard cheese blocks greatly reduces storage.

Reformed blocks can be processed with standard equipment.

## Fully automated Reforming System for Cheese Off-cuts, Trim and Rejects

- Reforming into standard 20kg or 40lb block formats
- Dual-Door System for increased throughput up to 45 blocks per hour
- Automated Batch Weighing for accurate weight control
- Compression under controlled vacuum gas flush capable
- Automated Bag Sealing under vacuum
- Modular Cheese Feeding System to suit plant layout / type of operation
- Intuitive Touch Screen operation with recipe settings
- Easy access for wash-down cleaning
- Safety Guarding to AS/NZS 4024 CAT3