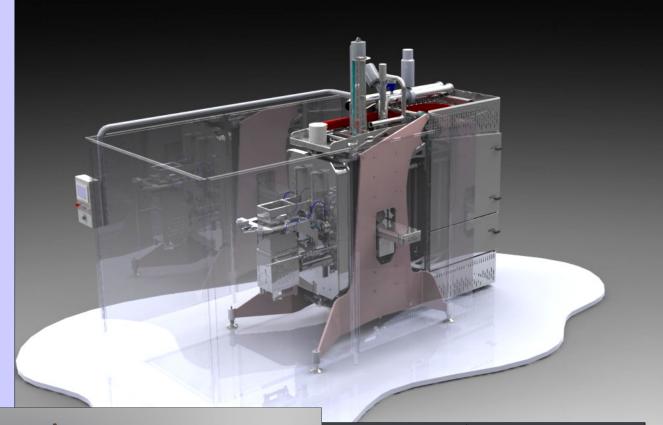

## **CSL 18000 CHEESE REFORMING SYSTEM**

Reforming Cheese into standard cheese blocks greatly reduces storage.

Reformed blocks can be processed with standard equipment.

## Fully automated Reforming System for Cheese Off-cuts, Trim and Rejects

- Reforming into standard 20kg or 40lb block formats
- Dual-Door System for increased throughput up to 45 blocks per hour
- Automated Batch Weighing for accurate weight control
- Compression under controlled vacuum gas flush capable
- Automated Bag Sealing under vacuum
- Modular Cheese Feeding System to suit plant layout / type of operation
- Intuitive Touch Screen operation with recipe settings
- Easy access for wash-down cleaning
- Safety Guarding to AS/NZS 4024 CAT3