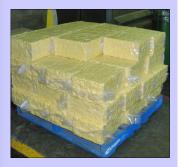

## **CSL 18000 CHEESE REFORMING SYSTEM**

Reforming Cheese into standard cheese blocks greatly reduces storage.

Reformed blocks can be processed with standard equipment.

## Fully automated Reforming System for Cheese Off-cuts, Trim and Rejects

- Reforming into standard 20kg or 40lb block formats
- Dual-Door System for increased throughput up to 45 blocks per hour
- Automated Batch Weighing for accurate weight control
- Compression under controlled vacuum gas flush capable
- Automated Bag Sealing under vacuum
- Modular Cheese Feeding System to suit plant layout / type of operation
- Intuitive Touch Screen operation with recipe settings
- Easy access for wash-down cleaning
- Safety Guarding to AS/NZS 4024 CAT3