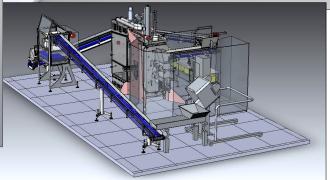

## **CSL 18000 CHEESE REFORMING SYSTEM**

Reforming Cheese into standard cheese blocks greatly reduces storage.

Reformed blocks can be processed with standard equipment.

## Fully automated Reforming System for Cheese Off-cuts, Trim and Rejects

- Reforming into standard 20kg or 40lb block formats
- Dual-Door System for increased throughput up to 45 blocks per hour
- Automated Batch Weighing for accurate weight control
- Compression under controlled vacuum gas flush capable
- Automated Bag Sealing under vacuum
- Modular Cheese Feeding System to suit plant layout / type of operation
- Intuitive Touch Screen operation with recipe settings
- Easy access for wash-down cleaning
- Safety Guarding to AS/NZS 4024 CAT3