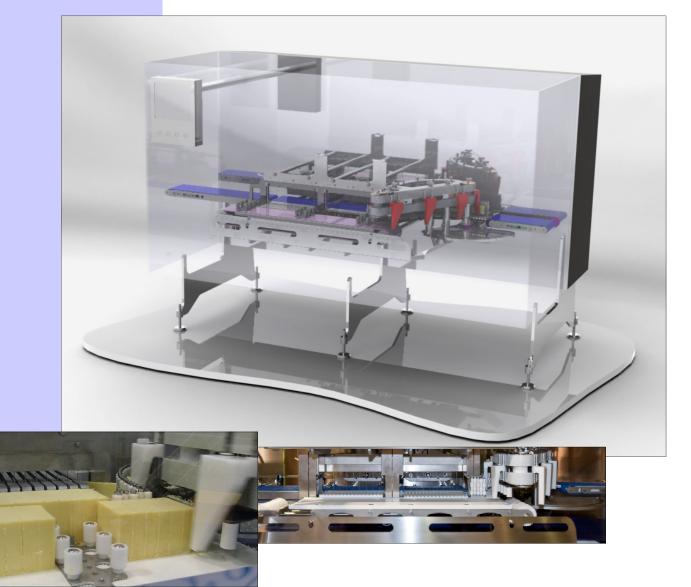

## **CSL 3001 HIGH SPEED PORTION CUTTER - SINGLE**

Up to 150x 250g portions per minute

Up to 100x 500g portions per minute

Up to 75x 750g portions per minute

Up to 60x 1kg portions per minute

## Fully Automated System for Portioning Natural Cheese

- System designed for cutting fixed weight portions from logs
- Portion dimensions to suit customer requirements
- Maximum production in conjunction with CSL 9001 Single Logger
- Quick Product Change-Overs
- Open and accessible Bulk Head Design Easy Cleaning Access
- Intuitive Touch Screen operation with recipe settings
- Safety Guarding to AS/NZS 4024 CAT3