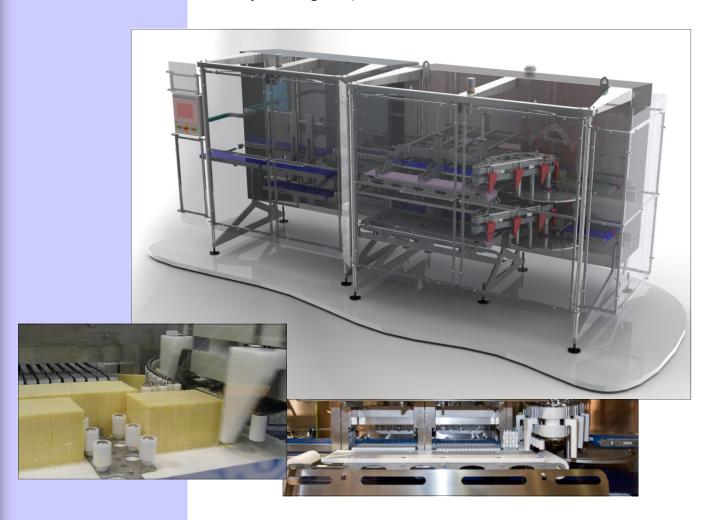

## **CSL 3002 HIGH SPEED PORTION CUTTER - DUAL**

Up to 300x 250g portions per minute

Up to 200x 500g portions per minute

Up to 150x 750g portions per minute

Up to 120x 1kg portions per minute

## **Fully Automated System for Cutting Natural Cheese**

- Portion dimensions to suit customer requirements
- Fully integrated Weight Control in conjunction with Checkweigher
- Accurate and consistent portion dimensions—all 6 sides processed
- Dual Outfeed ideal for feeding two packaging machines
- Less than 1% Give-Away
- Vertical Log Shuttle
- Trim Collection Conveyor
- Quick Product Change-Overs
- Open and accessible Bulk Head Design Easy Cleaning Access
- Intuitive Touch Screen operation with recipe settings
- Safety Guarding to AS/NZS 4024 CAT3