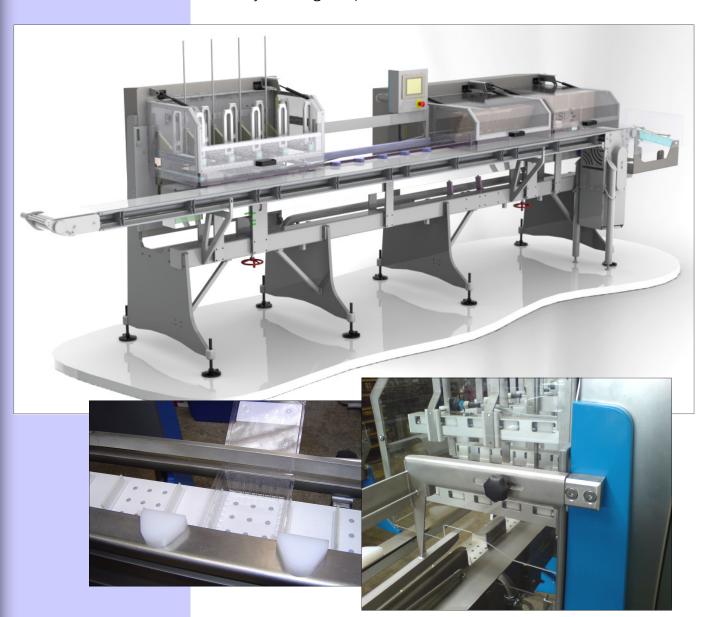

## **CSL 4000 CLAMSHELL LOADER**

Fully automated clamshell denesting, closing and welding.

Compact machine design with high throughput

Up to 90 clamshells per minute

System for manual loading of wrapped cheese into clamshells

- · Fully automated clamshell denesting
- Multiple clamshell size capable (250g, 500g, 750g etc.)
- Clamshell indexing via Vacuum Belt Conveyor
- Fully automated multi-stage Clamshell Closing Station
- Clamshell Welding optional
- Through conveying for non-clamshell products
- Intuitive Touch Screen operation with recipe setting
- Safety Guarding to AS/NZS 4024 CAT3