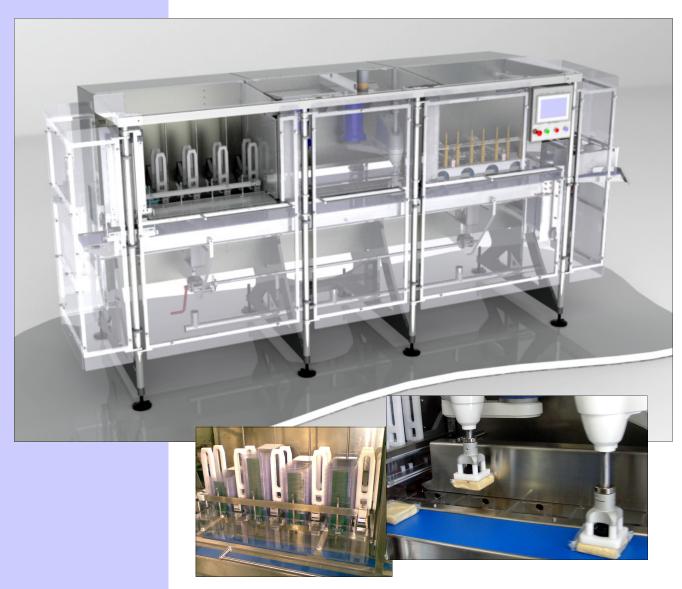

## **CSL 4002 AUTOMATIC CLAMSHELL LOADER**

Fully automated clamshell denesting, loading and closing.

High-speed 4-axis robots for ultimate pick & place flexibility.

Compact machine design with high throughput.

System for fully automated loading of wrapped cheese into clamshells

- · Fully automated clamshell denesting
- Multiple clamshell size capable (250g, 500g, 750g etc.)
- Vision System for detection of product position and orientation
- Clamshell indexing via Vacuum Belt Conveyor
- Automatic Pick & Place using twin 4-axis robots
- Advanced Vacuum Gripper on 4th axis for product rotation
- Fully automated multi-stage Clamshell Closing Station
- Through conveying for non-clamshell products
- Intuitive Touch Screen operation with recipe setting
- Safety Guarding to AS/NZS 4024 CAT3