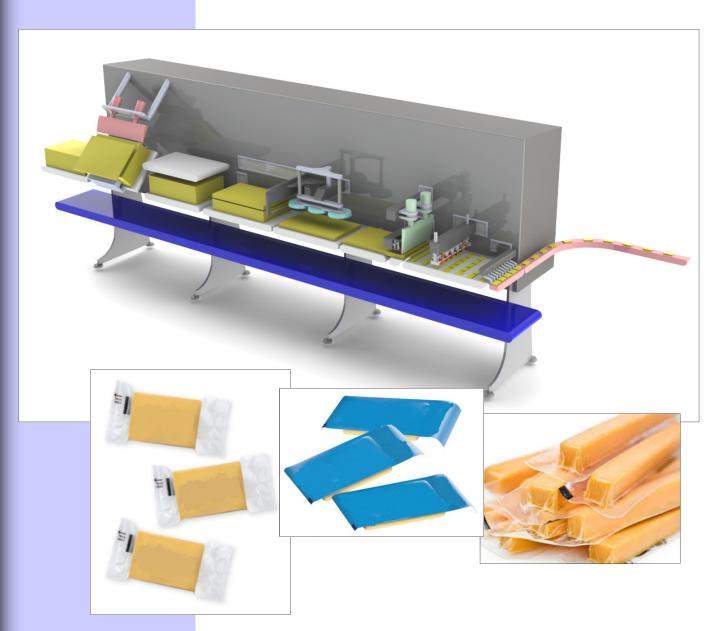

## **CSL 6000 SMALL PORTION CUTTER**

Up to 300x portions per minute

Utilises Ultrasonic Blades for Trimming and Cutting

Module for cutting 640lbs blocks optional

## **Fully Automated System for Small Cheese Portions**

- Portion dimensions to suit customer requirements
- Accurate and consistent portion dimensions
- All portion sides processed high quality product presentation
- Intuitive control via touch screen interface
- Trim Collection Conveyor
- Quick Product Change-Overs
- Easy access for cleaning
- Safety Guarding to AS/NZS 4024 CAT3