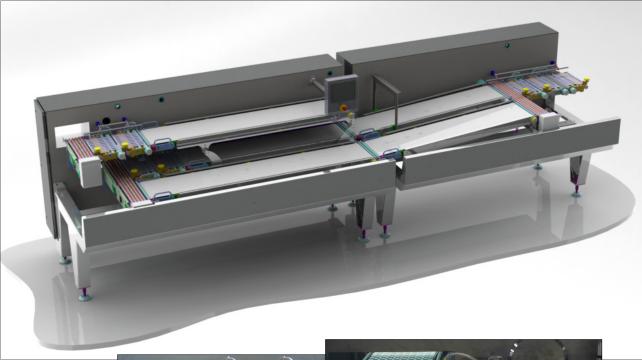

## **CSL 8000 HIGH SPEED CHEESE MANAGING SYSTEM**

Compact System for managing cheese portions and sliced cheese stacks

## Automated High Speed Cheese Product Accumulation and Managing System

- · Accumulation of product for continuous feed to packaging machines
- Singulating of product rows into single file(s)
- Automatically transfers rows of 3 portions/stacks at a time
- Providing a Dual Line Transition to packaging machines
- Reject Management from upstream Checkweigher
- Interfacing to Portioning/Slicing machine
- Servo Controlled conveyors
- Open and accessible Bulk Head Design Easy Cleaning Access
- Intuitive Touch Screen operation with recipe settings
- Safety Guarding to AS/NZS 4024 CAT3