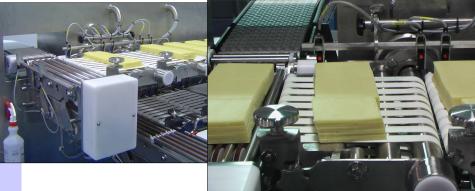

## **CSL 8000 HIGH SPEED CHEESE MANAGING SYSTEM**

Compact System for managing cheese portions and sliced cheese stacks

## Automated High Speed Cheese Product Accumulation and Managing System

- · Accumulation of product for continuous feed to packaging machines
- Singulating of product rows into single file(s)
- Automatically transfers rows of 3 portions/stacks at a time
- Providing a Dual Line Transition to packaging machines
- Reject Management from upstream Checkweigher
- Interfacing to Portioning/Slicing machine
- Servo Controlled conveyors
- Open and accessible Bulk Head Design Easy Cleaning Access
- Intuitive Touch Screen operation with recipe settings
- Safety Guarding to AS/NZS 4024 CAT3