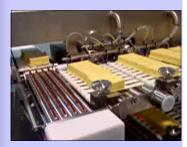

## **CSL 8000 HIGH SPEED CHEESE MANAGING SYSTEM**

Compact System for managing cheese portions and sliced cheese stacks

## Automated High Speed Cheese Product Accumulation and Managing System

- · Accumulation of product for continuous feed to packaging machines
- Singulating of product rows into single file(s)
- Automatically transfers rows of 3 portions/stacks at a time
- Providing a Dual Line Transition to packaging machines
- Reject Management from upstream Checkweigher
- Interfacing to Portioning/Slicing machine
- Servo Controlled conveyors
- Open and accessible Bulk Head Design Easy Cleaning Access
- Intuitive Touch Screen operation with recipe settings
- Safety Guarding to AS/NZS 4024 CAT3