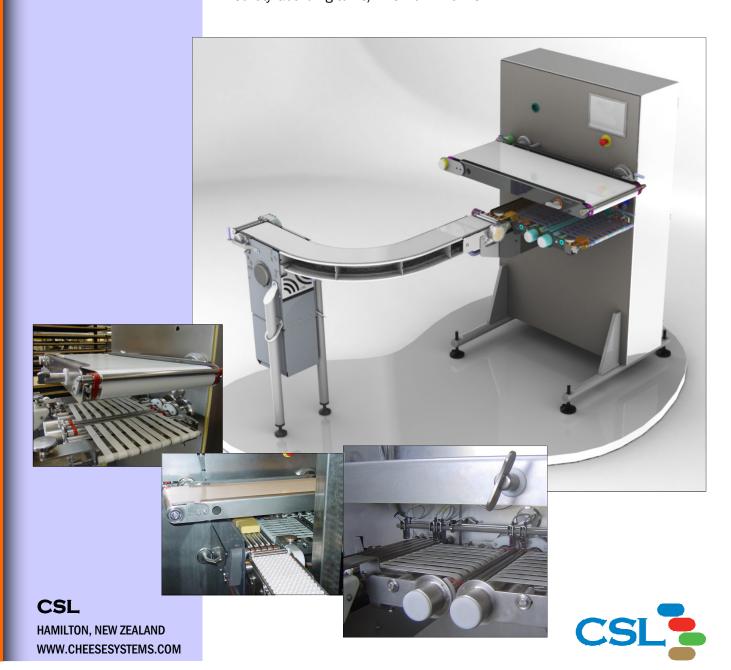

## **CSL 8001 CHEESE MANAGING SYSTEM**

Compact System for managing cheese portions and sliced cheese stacks

Up to 120x portions/stacks per minute

## **Automated Cheese Product Managing System**

- Singulating of product rows into single file
- Automatically transfers rows of 3 portions/stacks at a time
- Providing a single lane transition to packaging machines
- Reject Management from upstream Checkweigher
- Interfacing to Portioning/Slicing machine
- Servo Controlled conveyors
- Outfeed Conveyor configurable to suit plant layout
- Open and accessible Bulk Head Design Easy Cleaning Access
- Intuitive Touch Screen operation with recipe settings
- Safety Guarding to AS/NZS 4024 CAT3