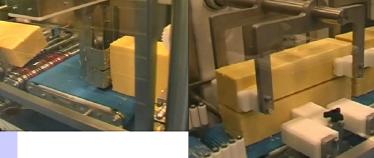

## **CSL 9001 HIGH SPEED LOGGER - SINGLE**

Cuts up to 4 blocks per minute based on 6 logs per block

## Fully Automated System for Cutting Natural 20kg Cheese Blocks into Logs

- Log dimensions to suit customer requirements
- Fully integrated Weight Control in conjunction with Checkweigher
- Accurate and consistent log dimensions for downstream processing
- Logs can be used for Portion Cutting (CSL 3001) or Slicing (CSL 15000)
- Trim Collection Conveyor
- Quick Product Change-Overs
- Open and accessible Bulk Head Design Easy Cleaning Access
- Intuitive Touch Screen operation with recipe settings
- Safety Guarding to AS/NZS 4024 CAT3