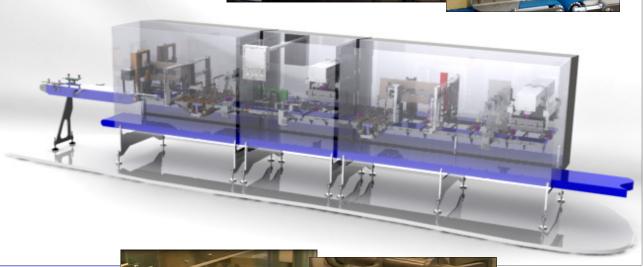

## **CSL 9001 HIGH SPEED LOGGER - SINGLE**

Cuts up to 4 blocks per minute based on 6 logs per block

## Fully Automated System for Cutting Natural 20kg Cheese Blocks into Logs

- Log dimensions to suit customer requirements
- Fully integrated Weight Control in conjunction with Checkweigher
- Accurate and consistent log dimensions for downstream processing
- Logs can be used for Portion Cutting (CSL 3001) or Slicing (CSL 15000)
- Trim Collection Conveyor
- Quick Product Change-Overs
- Open and accessible Bulk Head Design Easy Cleaning Access
- Intuitive Touch Screen operation with recipe settings
- Safety Guarding to AS/NZS 4024 CAT3