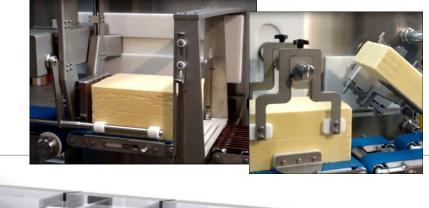

## **CSL 9001 HIGH SPEED LOGGER - SINGLE**

Cuts up to 4 blocks per minute based on 6 logs per block

## Fully Automated System for Cutting Natural 20kg Cheese Blocks into Logs

- Log dimensions to suit customer requirements
- Fully integrated Weight Control in conjunction with Checkweigher
- Accurate and consistent log dimensions for downstream processing
- Logs can be used for Portion Cutting (CSL 3001) or Slicing (CSL 15000)
- Trim Collection Conveyor
- Quick Product Change-Overs
- Open and accessible Bulk Head Design Easy Cleaning Access
- Intuitive Touch Screen operation with recipe settings
- Safety Guarding to AS/NZS 4024 CAT3