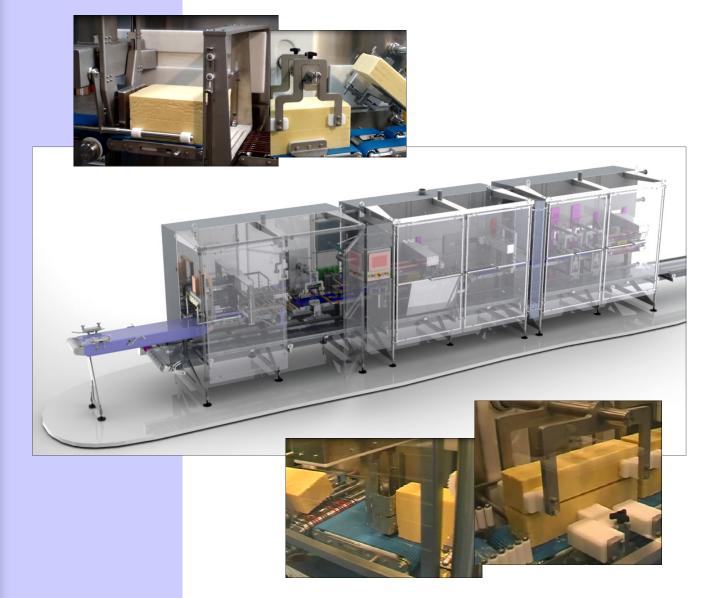

## **CSL 9002 HIGH SPEED LOGGER - DUAL**

Cuts up to 8 blocks per minute based on 6 logs per block

## Fully Automated System for Cutting Natural 20kg Cheese Blocks into Logs

- Log dimensions to suit customer requirements
- Fully integrated Weight Control in conjunction with Checkweigher
- Accurate and consistent log dimensions for downstream processing
- Logs can be used for Portion Cutting (CSL 3002) or Slicing (CSL 15000)
- Trim Collection Conveyor
- Quick Product Change-Overs
- Open and accessible Bulk Head Design Easy Cleaning Access
- Intuitive Touch Screen operation with recipe settings
- Safety Guarding to AS/NZS 4024 CAT3